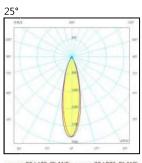

#### 俯視圖 Top view:

五燈型 Five lights

四燈型 Four lights

三燈型 Three lights

雙燈型 Two lights

| 光源           | 瓦數        | 額定電壓             | 色温            | 出光角度          |
|--------------|-----------|------------------|---------------|---------------|
| Light source | Wattage   | Voltage          | CCT           | OPTICAL ANGLE |
| LED          | 35W · 65W | AC110V/220V 60HZ | 3000K / 4000K |               |