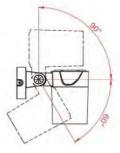

### 旋轉角度 Rotation angle:

使用套接型固定件,可依現場照 明需求,輕易調整燈具投射方向 , 提升照明的靈活運用性。

造型優美的投射燈具,使用高效

能 LED 光源,既美觀又節能,並 具有角度刻盤校對裝置,方便安

裝人員快速調整投射角度。