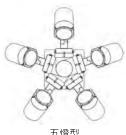

#### 俯視圖 Top view:

五燈型 Five lights

四燈型 Four lights

三燈型 Three lights

雙燈型 Two lights

| 光源           | 瓦數        | 額定電壓             | 色温            | 出光角度          |
|--------------|-----------|------------------|---------------|---------------|
| Light source | Wattage   | Voltage          | CCT           | OPTICAL ANGLE |
| LED          | 35W · 65W | AC110V/220V 60HZ | 3000K / 4000K |               |