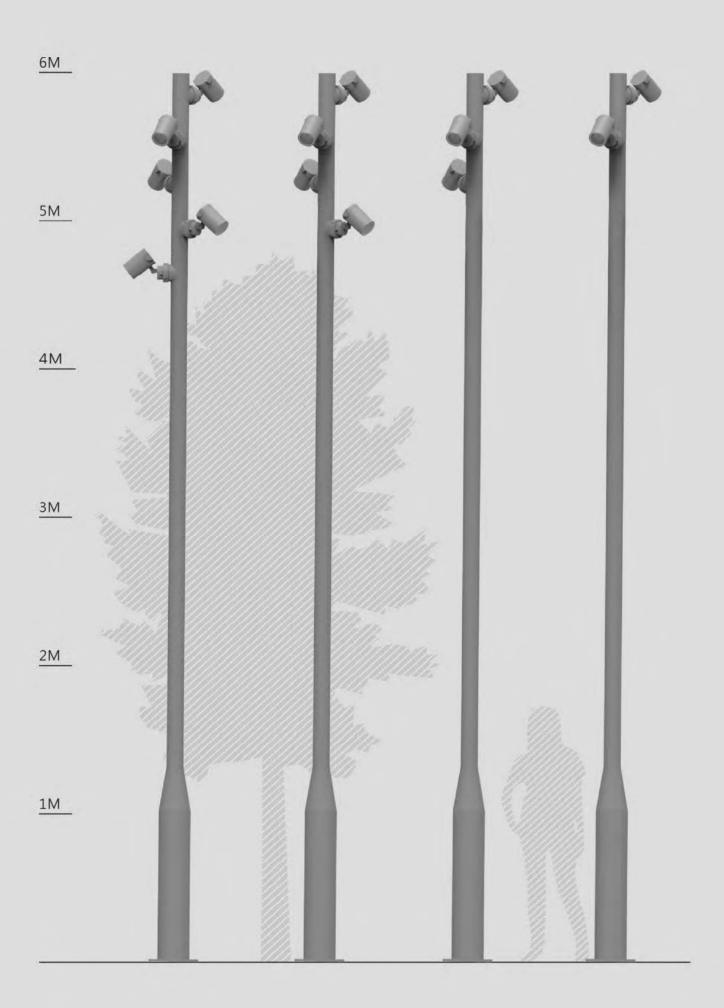

### 旋轉角度 Rotation angle:

使用套接型固定件,可依現場照 明需求,輕易調整燈具投射方向 , 提升照明的靈活運用性。

造型優美的投射燈具,使用高效

能 LED 光源,既美觀又節能,並 具有角度刻盤校對裝置,方便安

裝人員快速調整投射角度。