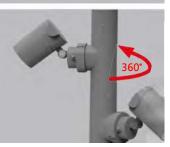

### 旋轉角度 Rotation angle:

使用套接型固定件,可依現場照 明需求,輕易調整燈具投射方向 , 提升照明的靈活運用性。

造型優美的投射燈具,使用高效

能 LED 光源,既美觀又節能,並 具有角度刻盤校對裝置,方便安

裝人員快速調整投射角度。