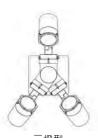

#### 俯視圖 Top view:

五燈型 Five lights

四燈型 Four lights

三燈型 Three lights

雙燈型 Two lights

| 光源           | 瓦數        | 額定電壓             | 色温            | 出光角度          |
|--------------|-----------|------------------|---------------|---------------|
| Light source | Wattage   | Voltage          | CCT           | OPTICAL ANGLE |
| LED          | 35W · 65W | AC110V/220V 60HZ | 3000K / 4000K |               |