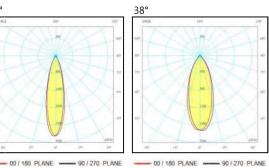

#### 俯視圖 Top view:

五燈型 Five lights

四燈型 Four lights

三燈型 Three lights

雙燈型 Two lights

| 光源           | 瓦數        | 額定電壓             | 色温            | 出光角度          |
|--------------|-----------|------------------|---------------|---------------|
| Light source | Wattage   | Voltage          | CCT           | OPTICAL ANGLE |
| LED          | 35W · 65W | AC110V/220V 60HZ | 3000K / 4000K |               |