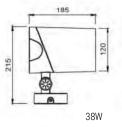

### 燈具尺寸 Dimension:

Unit : mm

#### 俯視圖 Top view:

五燈型 Five lights

四燈型 Four lights

三燈型 Three lights

雙燈型 Two lights

| 光源           | 瓦數        | 額定電壓             | 色温            | 出光角度          |
|--------------|-----------|------------------|---------------|---------------|
| Light source | Wattage   | Voltage          | CCT           | OPTICAL ANGLE |
| LED          | 35W · 65W | AC110V/220V 60HZ | 3000K / 4000K |               |