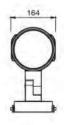

## 投射式高燈

# **MULTIDIRECTIONAL III**

## **EN13**

此款投射高燈有雙燈型、三燈型、四燈型及五燈型可供選擇 · 並能依案件需求選擇燈具出光角度及輕易調整投射方向 · 造型優美的低眩光 LED 燈具 · 既節能又能降低光害產生 · 提升照明質感 ·

Our EN13 multi-directional landscape light comes with the choice of double, triple, quad and quintuple directional lighting solution, as well as the flexibility on adjusting the aiming angle. EN13 is one of our iconic lighting solution for square, playground and parking lot.







**燈體** 壓鑄鋁

燈罩┃強化玻璃

燈桿┃熱浸鍍鋅鋼

防護等級 IP65

Luminaire | Die casting aluminium Lamp cover | Tempered glass

Pole | Hot dip galvanized steel

Protection class | IP65





顏色 Color:



### 旋轉角度 Rotation angle:



使用套接型固定件,可依現場照 明需求,輕易調整燈具投射方向 , 提升照明的靈活運用性。



造型優美的投射燈具,使用高效

能 LED 光源,既美觀又節能,並 具有角度刻盤校對裝置,方便安

裝人員快速調整投射角度。

### 燈具尺寸 Dimension:









Unit : mm

#### 俯視圖 Top view:



五燈型 Five lights



四燈型 Four lights



三燈型 Three lights



雙燈型 Two lights















| 光源           | 瓦數        | 額定電壓             | 色温            | 出光角度          |
|--------------|-----------|------------------|---------------|---------------|
| Light source | Wattage   | Voltage          | CCT           | OPTICAL ANGLE |
| LED          | 35W · 65W | AC110V/220V 60HZ | 3000K / 4000K |               |