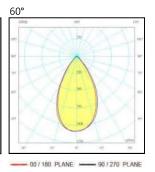

#### 俯視圖 Top view:

五燈型 Five lights

四燈型 Four lights

三燈型 Three lights

雙燈型 Two lights

| 光源           | 瓦數        | 額定電壓             | 色温            | 出光角度          |
|--------------|-----------|------------------|---------------|---------------|
| Light source | Wattage   | Voltage          | CCT           | OPTICAL ANGLE |
| LED          | 35W · 65W | AC110V/220V 60HZ | 3000K / 4000K |               |