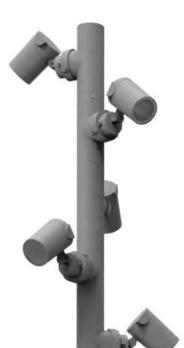

## **EN13**

此款投射高燈有雙燈型、三燈型、四燈型及五燈型可供選擇 · 並能依案件需求選擇燈具出光角度及輕易調整投射方向 · 造型優美的低眩光 LED 燈具 · 既節能又能降低光害產生 · 提升照明質感 ·

Our EN13 multi-directional landscape light comes with the choice of double, triple, quad and quintuple directional lighting solution, as well as the flexibility on adjusting the aiming angle. EN13 is one of our iconic lighting solution for square, playground and parking lot.

### 旋轉角度 Rotation angle:

使用套接型固定件,可依現場照 明需求,輕易調整燈具投射方向 , 提升照明的靈活運用性。

造型優美的投射燈具,使用高效

能 LED 光源,既美觀又節能,並 具有角度刻盤校對裝置,方便安

裝人員快速調整投射角度。