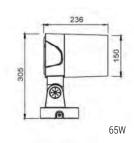

### 燈具尺寸 Dimension:

Unit : mm

#### 俯視圖 Top view:

五燈型 Five lights

四燈型 Four lights

三燈型 Three lights

雙燈型 Two lights

| 光源           | 瓦數        | 額定電壓             | 色温            | 出光角度          |
|--------------|-----------|------------------|---------------|---------------|
| Light source | Wattage   | Voltage          | CCT           | OPTICAL ANGLE |
| LED          | 35W · 65W | AC110V/220V 60HZ | 3000K / 4000K |               |