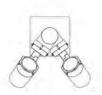

#### 俯視圖 Top view:

五燈型 Five lights

四燈型 Four lights

三燈型 Three lights

雙燈型 Two lights

| 光源           | 瓦數        | 額定電壓             | 色温            | 出光角度          |
|--------------|-----------|------------------|---------------|---------------|
| Light source | Wattage   | Voltage          | CCT           | OPTICAL ANGLE |
| LED          | 35W · 65W | AC110V/220V 60HZ | 3000K / 4000K |               |