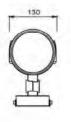

## 投射式高燈

# **MULTIDIRECTIONAL III**

## **EN13**

此款投射高燈有雙燈型、三燈型、四燈型及五燈型可供選擇 · 並能依案件需求選擇燈具出光角度及輕易調整投射方向 · 造型優美的低眩光 LED 燈具 · 既節能又能降低光害產生 · 提升照明質感 ·

Our EN13 multi-directional landscape light comes with the choice of double, triple, quad and quintuple directional lighting solution, as well as the flexibility on adjusting the aiming angle. EN13 is one of our iconic lighting solution for square, playground and parking lot.







**燈體** 壓鑄鋁

燈罩┃強化玻璃

燈桿┃熱浸鍍鋅鋼

防護等級 IP65

Luminaire | Die casting aluminium Lamp cover | Tempered glass

Pole | Hot dip galvanized steel

Protection class | IP65





顏色 Color:



### 旋轉角度 Rotation angle:



使用套接型固定件,可依現場照 明需求,輕易調整燈具投射方向 , 提升照明的靈活運用性。



造型優美的投射燈具,使用高效

能 LED 光源,既美觀又節能,並 具有角度刻盤校對裝置,方便安

裝人員快速調整投射角度。

### 燈具尺寸 Dimension:









Unit : mm

#### 俯視圖 Top view:



五燈型 Five lights



四燈型 Four lights



三燈型 Three lights



雙燈型 Two lights















| 光源           | 瓦數        | 額定電壓             | 色温            | 出光角度          |
|--------------|-----------|------------------|---------------|---------------|
| Light source | Wattage   | Voltage          | CCT           | OPTICAL ANGLE |
| LED          | 35W · 65W | AC110V/220V 60HZ | 3000K / 4000K |               |