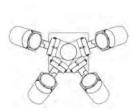

#### 俯視圖 Top view:

五燈型 Five lights

四燈型 Four lights

三燈型 Three lights

雙燈型 Two lights

| 光源           | 瓦數        | 額定電壓             | 色温            | 出光角度          |
|--------------|-----------|------------------|---------------|---------------|
| Light source | Wattage   | Voltage          | CCT           | OPTICAL ANGLE |
| LED          | 35W · 65W | AC110V/220V 60HZ | 3000K / 4000K |               |